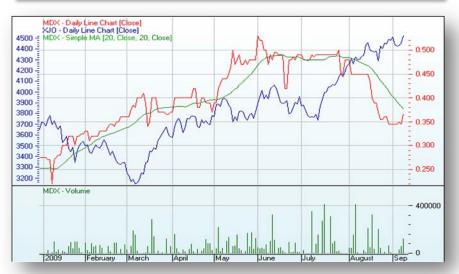

## MINDAX公司的组织结构

Mindax 公司欢迎中国投资者 的持续鼎力支持

已发行股票 1.2912亿 (MDX)

股东 ~500

52 周成交价幅度 19.5 - 54澳分

市值 **\$5千万澳元** (30 天成交量加权平均价\$0.39澳元)

现金 \$730万

董事长吉尔伯特·乔治常务董事格雷格·布罗摩里非执行董事尼古拉斯· 斯密非执行董事安德鲁·张董事秘书安吉洛·弗朗西斯卡