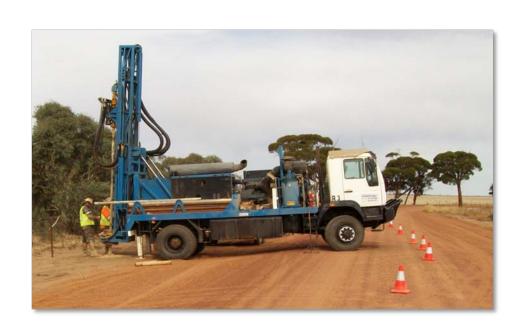

#### 我们的项目

铀矿项目-我们在古河道发现了卷状铀矿化。最近我们在伊尔干-埃文(Yilgarn - Avon)合作区成功进行的初始钻探基础上进行了扩展钻探。钻探将继续进行。

PTY LIMITED

#### 我们的项目

铁矿项目-位于弗里斯特山(Mt Forrest),正在顺利地申请该区政府许可,将于下月开始钻探工作。